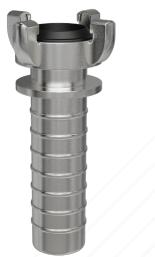

## CROWSFEET

| Size<br>(inch) | CROWS FOOT<br>HOSE FITTING |
|----------------|----------------------------|
| 3/8"           | _                          |
| 1/2"           | DIAMH                      |
| 5/8″           | DIAM5                      |
| 3/4"           | DIAM6                      |
| 1″             | DIAM11                     |