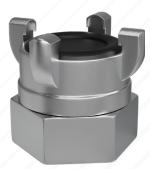

| CROWS FOOT<br>w/FEMALE PIPE |
|-----------------------------|
| DIAMC                       |
| DIAM3                       |
| _                           |
| DIAM8                       |
| DIAM13                      |

| CROWS FOOT<br>w/MALE PIPE |
|---------------------------|
| DIAMB                     |
| DIAM2                     |
| _                         |
| DIAM7                     |
| DIAM12                    |