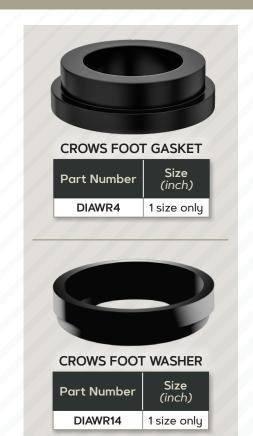

---|
| DIAMC                       |
| DIAM3                       |
| _                           |
| DIAM8                       |
| DIAM13                      |

| CROWS FOOT<br>w/MALE PIPE |
|---------------------------|
| DIAMB                     |
| DIAM2                     |
| _                         |
| DIAM7                     |
| DIAM12                    |

|   | CROWS FOOT  |  |
|---|-------------|--|
| ' | WYE ADAPTER |  |

DIAM10 - 1 size only





| Size<br>(inch) | 4 LUG<br>CROWS FOOT |
|----------------|---------------------|
| 1-1/4"         | DIAM16              |
| 1-1/2"         | DIAM21              |
| 2"             | DIAM26              |

| 4 LUG<br>CROWS FOOT |
|---------------------|
| DIAM18              |
| DIAM23              |
| DIAM28              |