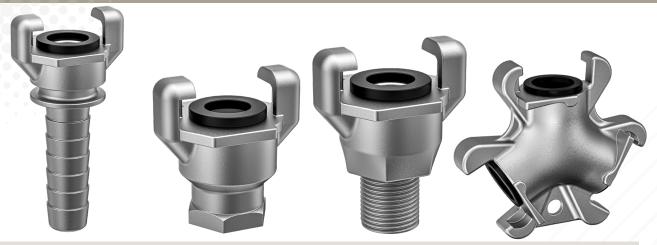

## CROWSFEET

| Size<br>(inch) | CROWS FOOT<br>HOSE FITTING |
|----------------|----------------------------|
| 3/8"           | _                          |
| 1/2"           | DIAMH                      |
| 5/8″           | DIAM5                      |
| 3/4"           | DIAM6                      |
| 1″             | DIAM11                     |

| CROWS FOOT<br>w/FEMALE PIPE |
|-----------------------------|
| DIAMC                       |
| DIAM3                       |
| _                           |
| DIAM8                       |
| DIAM13                      |

| CROWS FOOT<br>w/MALE PIPE |
|---------------------------|
| DIAMB                     |
| DIAM2                     |
| _                         |
| DIAM7                     |
| DIAM12                    |

|   | CROWS FOOT  |  |
|---|-------------|--|
| ' | WYE ADAPTER |  |

DIAM10 - 1 size only

| Size<br>(inch) | 4 LUG<br>CROWS FOOT |
|----------------|---------------------|
| 1-1/4"         | DIAM16              |
| 1-1/2"         | DIAM21              |
| 2"             | DIAM26              |