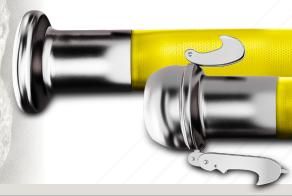

## Yellow Layflat Discharge Hose

**POPULAR ASSEMBLIES** 

| Part<br>Number          | J≪<br>≪<br>Size & Length | Ends     | Attaching Method |
|-------------------------|--------------------------|----------|------------------|
| PA-2-LF-YELLOW-C-E-50FT | 2" X 50 FT               | CAMLOCKS | CRIMPED          |
| PA-3-LF-YELLOW-C-E-50FT | 3" X 50 FT               | CAMLOCKS | CRIMPED          |
| PA-4-LF-YELLOW-C-E-50FT | 4" X 50 FT               | CAMLOCKS | CRIMPED          |
| PA-6-LF-YELLOW-C-E-50FT | 6" X 50 FT               | CAMLOCKS | CRIMPED          |
| PA-8-LF-YELLOW-C-E-50FT | 8" X 50 FT               | CAMLOCKS | CRIMPED          |