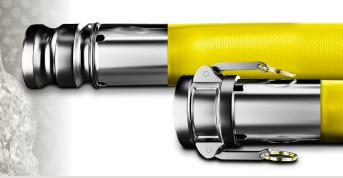

## Yellow Layflat Discharge Hose

**POPULAR ASSEMBLIES** 

| Part<br>Number          | J≪<br>≪<br>Size & Length | Ends     | Attaching Method |
|-------------------------|--------------------------|----------|------------------|
| PA-2-LF-YELLOW-C-E-50FT | 2" X 50 FT               | CAMLOCKS | CRIMPED          |
| PA-3-LF-YELLOW-C-E-50FT | 3" X 50 FT               | CAMLOCKS | CRIMPED          |
| PA-4-LF-YELLOW-C-E-50FT | 4" X 50 FT               | CAMLOCKS | CRIMPED          |
| PA-6-LF-YELLOW-C-E-50FT | 6" X 50 FT               | CAMLOCKS | CRIMPED          |
| PA-8-LF-YELLOW-C-E-50FT | 8" X 50 FT               | CAMLOCKS | CRIMPED          |